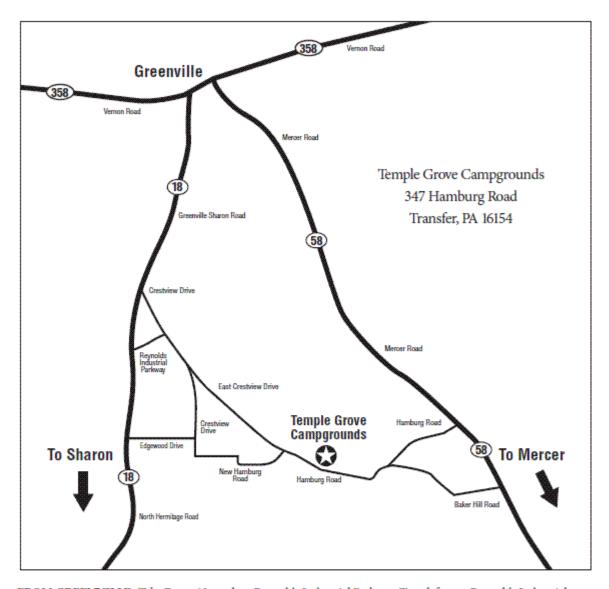

## **CAMP DIRECTIONS**

FROM GREENVILLE: Take Route 18 south to Reynolds Industrial Parkway. Turn left onto Reynolds Industrial Parkway and drive until you reach Crestview Drive. Turn right and continue on East Crestview Drive. East Crestwood Drive will turn into Hamburg Road. Follow Hamburg Rd until you see Temple Grove Campground on your left.

FROM SHARON: Take Route 18 north to the Edgewood Drive exit. Turn right at the stop sign on to Edgewood Drive. Follow Edgewood drive until it ends. Turn right on Crestview Dr. Take the next left on New Hamburg Rd. Follow New Hamburg Rd until it ends. Turn right on Hamburg Rd. Temple Grove Campground is on the left.

FROM MERCER: Take Route 58 north to Baker Hill Road. Turn left onto Baker Hill Road and continue until you reach Hamburg Road. Turn left onto Hamburg Road. Follow Hamburg Rd until you see Temple Grove Campground on your right.